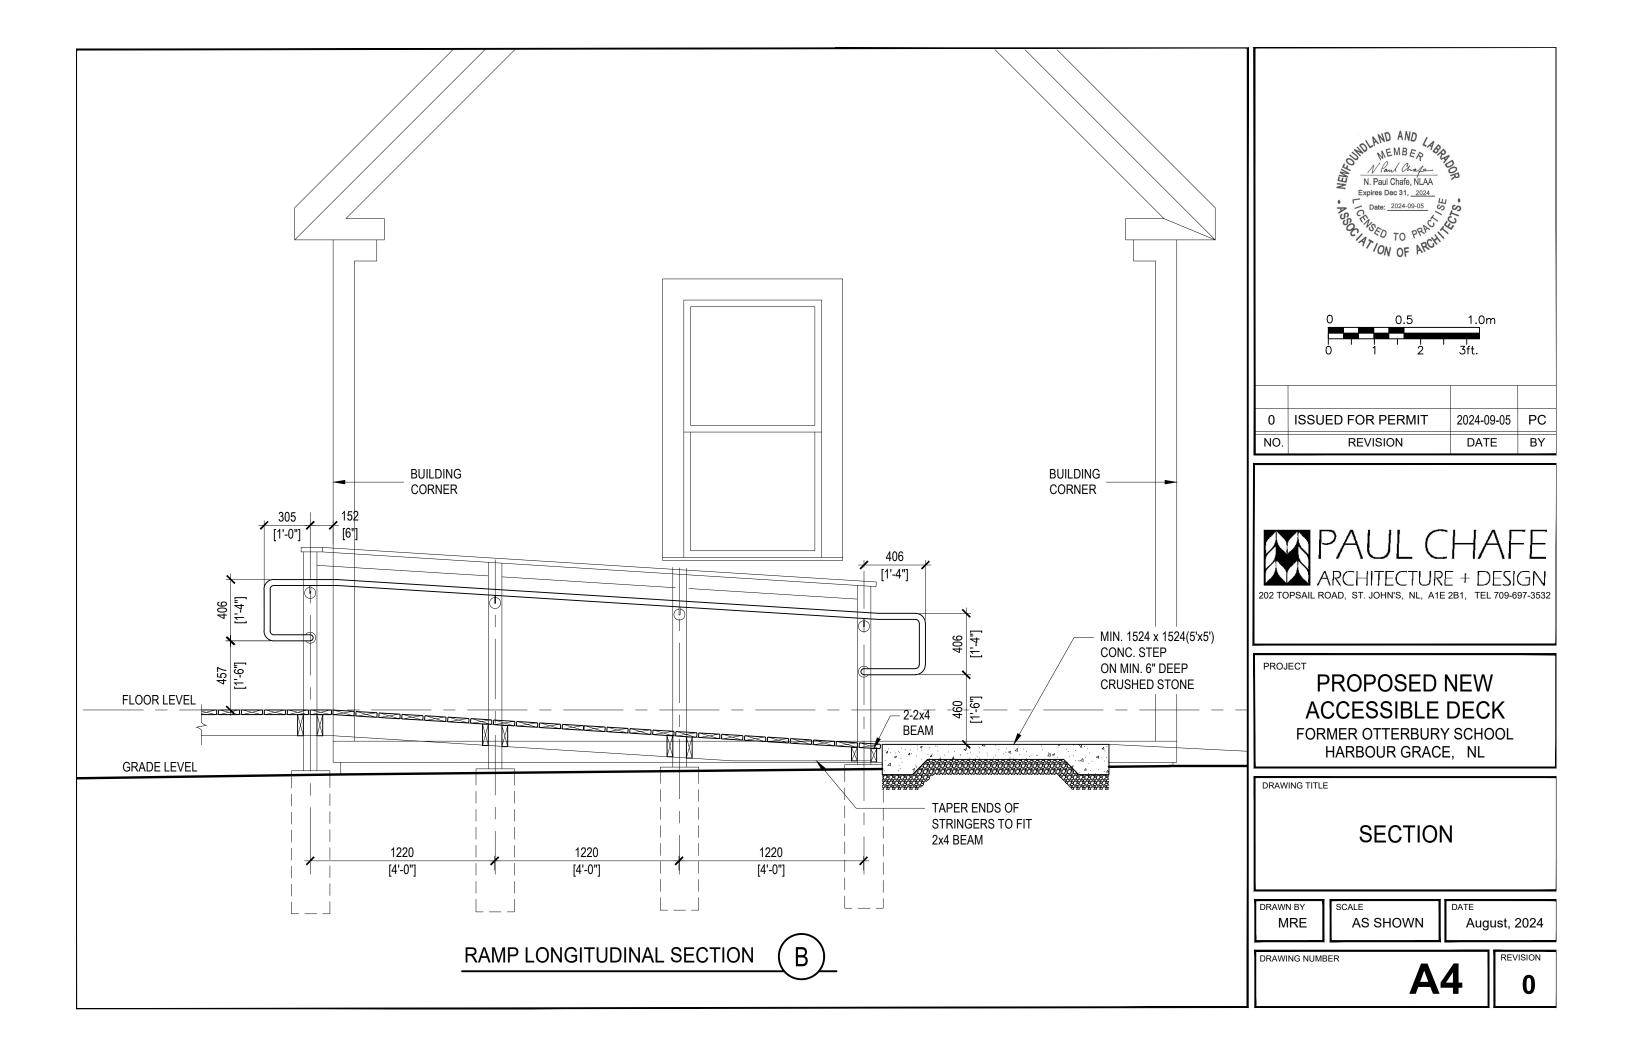

## PROPOSED NEW ACCESSIBLE DECK

FORMER OTTERBURY SCHOOL Harbour Grace, NL

ISSUED FOR PERMIT, SEPT 05, 2024 Project # 2409-01



202 Topsail Road St. John's, NL A1E 2B1 Tel: (709) 697-3532









5m 16ft.









| TS | WRULAND AND<br>NEMBER<br>Mand Charles<br>N. Paul Charles<br>N. Paul Charles<br>N. Paul Charles<br>N. Paul Charles<br>N. Paul Charles<br>Date: 2024-09-05<br>Date: 2024-09-05<br>NSD TO PRACHINE<br>MATON OF ARCHINE |                                                                                     |                                                               |          |    |  |
|----|---------------------------------------------------------------------------------------------------------------------------------------------------------------------------------------------------------------------|-------------------------------------------------------------------------------------|---------------------------------------------------------------|----------|----|--|
|    | 0<br>NO.