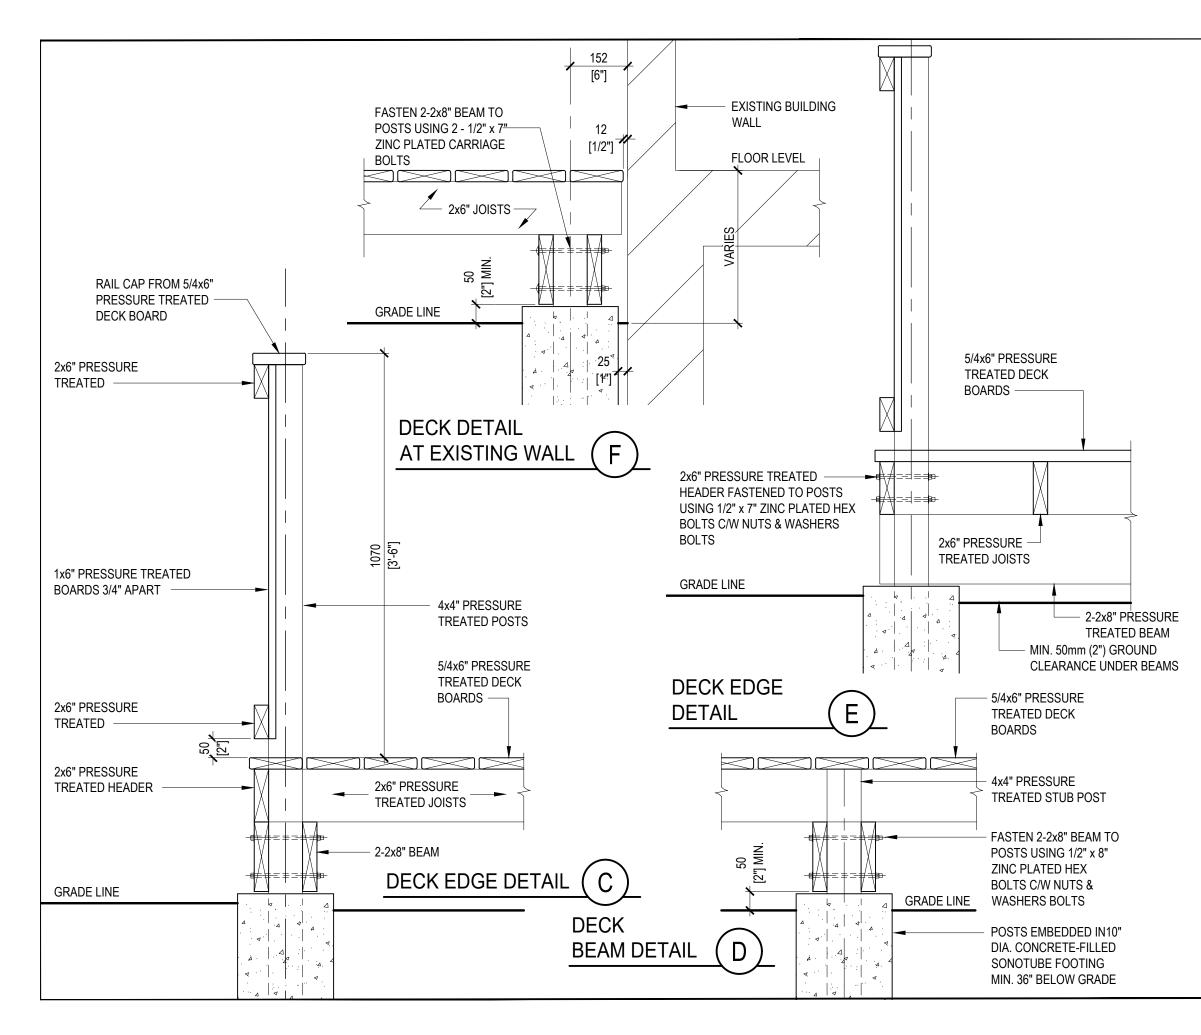

## PROPOSED NEW ACCESSIBLE DECK

FORMER OTTERBURY SCHOOL Harbour Grace, NL

ISSUED FOR PERMIT, SEPT 05, 2024 Project # 2409-01

202 Topsail Road St. John's, NL A1E 2B1 Tel: (709) 697-3532

5m 16ft.

| TS | WRULAND AND<br>NEMBER<br>Mand Charles<br>N. Paul Charles<br>N. Paul Charles<br>N. Paul Charles<br>N. Paul Charles<br>N. Paul Charles<br>Date: 2024-09-05<br>Date: 2024-09-05<br>NSD TO PRACHINE<br>MATON OF ARCHINE |                                                                                     |                                                               |          |    |  |
|----|---------------------------------------------------------------------------------------------------------------------------------------------------------------------------------------------------------------------|-------------------------------------------------------------------------------------|---------------------------------------------------------------|----------|----|--|
|    | 0<br>NO.                                                                                                                                                                                                            |                                                                                     | DR PERMIT<br>EVISION<br>ULC<br>HITECTUR<br>T. JOHN'S, NL, A1E | e + desi | GN |  |
|    | PROPOSED NEW<br>ACCESSIBLE DECK<br>FORMER OTTERBURY SCHOOL<br>HARBOUR GRACE, NL                                                                                                                                     |                                                                                     |                                                               |          |    |  |
|    | M                                                                                                                                                                                                                   | DRAWN BY<br>MRE SCALE<br>AS SHOWN DATE<br>August, 2024<br>DRAWING NUMBER<br>A5<br>0 |                                                               |          |    |  |