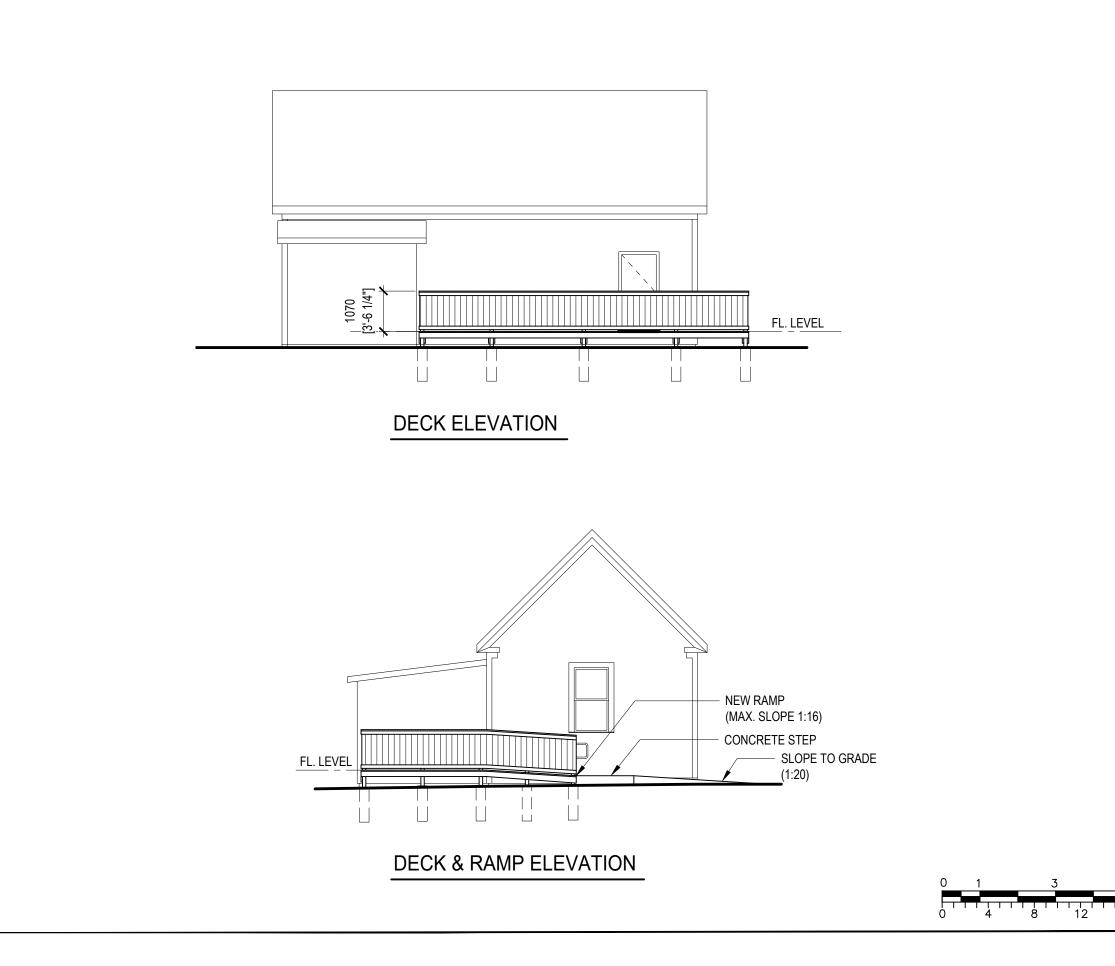

## PROPOSED NEW ACCESSIBLE DECK

FORMER OTTERBURY SCHOOL Harbour Grace, NL

ISSUED FOR PERMIT, SEPT 05, 2024 Project # 2409-01

202 Topsail Road St. John's, NL A1E 2B1 Tel: (709) 697-3532

5m 16ft.

| TS | WRULAND AND<br>NEMBER<br>Mand Charles<br>N. Paul Charles<br>N. Paul Charles<br>N. Paul Charles<br>N. Paul Charles<br>N. Paul Charles<br>Date: 2024-09-05<br>Date: 2024-09-05<br>NSD TO PRACHINE<br>MATON OF ARCHINE |                                                                                     |                                                               |          |    |  |
|----|---------------------------------------------------------------------------------------------------------------------------------------------------------------------------------------------------------------------|-------------------------------------------------------------------------------------|---------------------------------------------------------------|----------|----|--|
|    | 0<br>NO.                                                                                                                                                                                                            |                                                                                     | DR PERMIT<br>EVISION<br>ULC<br>HITECTUR<br>T. JOHN'S, NL, A1E | e + desi | GN |  |
|    | PROPOSED NEW<br>ACCESSIBLE DECK<br>FORMER OTTERBURY SCHOOL<br>HARBOUR GRACE, NL                                                                                                                                     |                                                                                     |                                                               |          |    |  |
|    | M                                                                                                                                                                                                                   | DRAWN BY<br>MRE SCALE<br>AS SHOWN DATE<br>August, 2024<br>DRAWING NUMBER<br>A5<br>0 |                                                               |          |    |  |