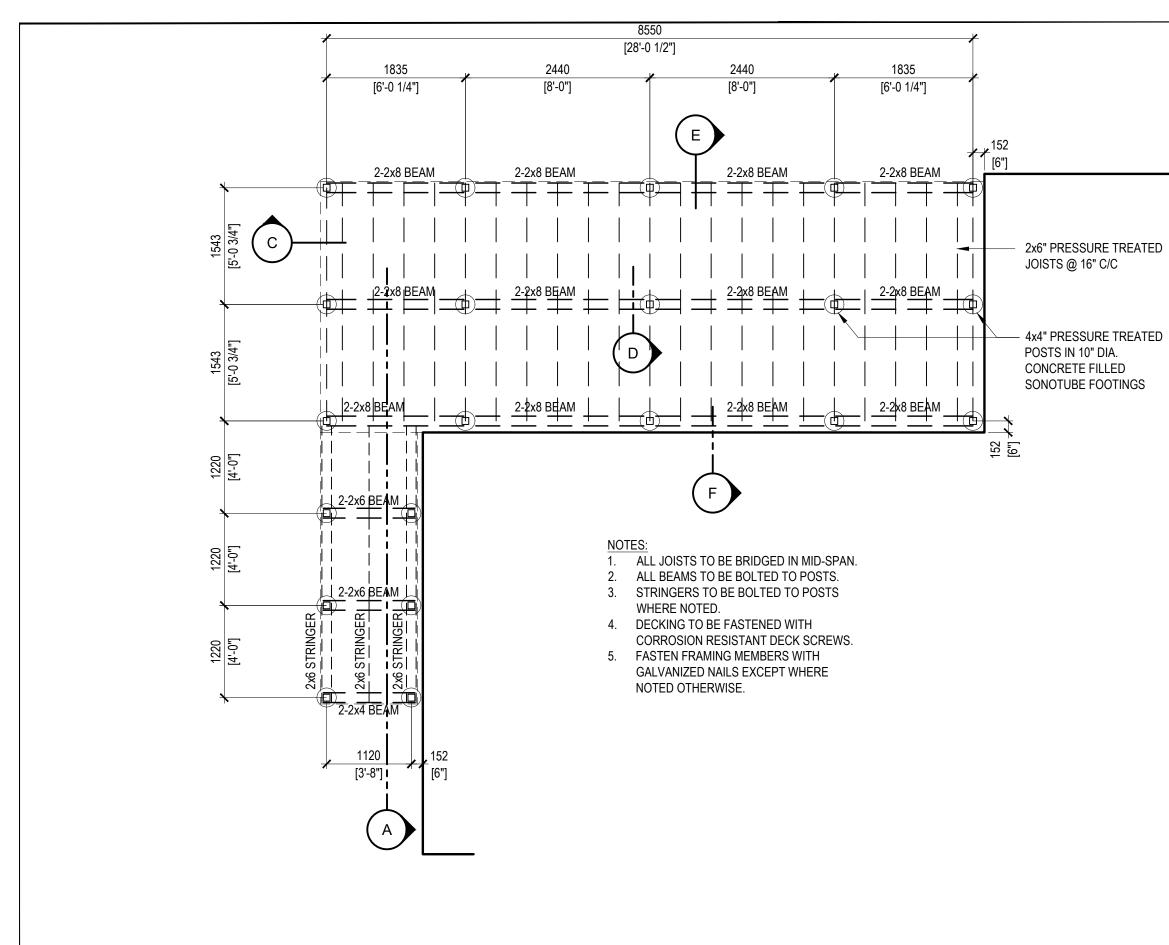

## PROPOSED NEW ACCESSIBLE DECK

FORMER OTTERBURY SCHOOL Harbour Grace, NL

ISSUED FOR PERMIT, SEPT 05, 2024 Project # 2409-01



202 Topsail Road St. John's, NL A1E 2B1 Tel: (709) 697-3532









5m 16ft.









| TS | WRULAND AND<br>NEMBER<br>Mand Charles<br>N. Paul Charles<br>N. Paul Charles<br>N. Paul Charles<br>N. Paul Charles<br>N. Paul Charles<br>Date: 2024-09-05<br>Date: 2024-09-05<br>NSD TO PRACHINE<br>MATON OF ARCHINE |                                                                                     |                                                               |          |    |  |
|----|---------------------------------------------------------------------------------------------------------------------------------------------------------------------------------------------------------------------|-------------------------------------------------------------------------------------|---------------------------------------------------------------|----------|----|--|
|    | 0<br>