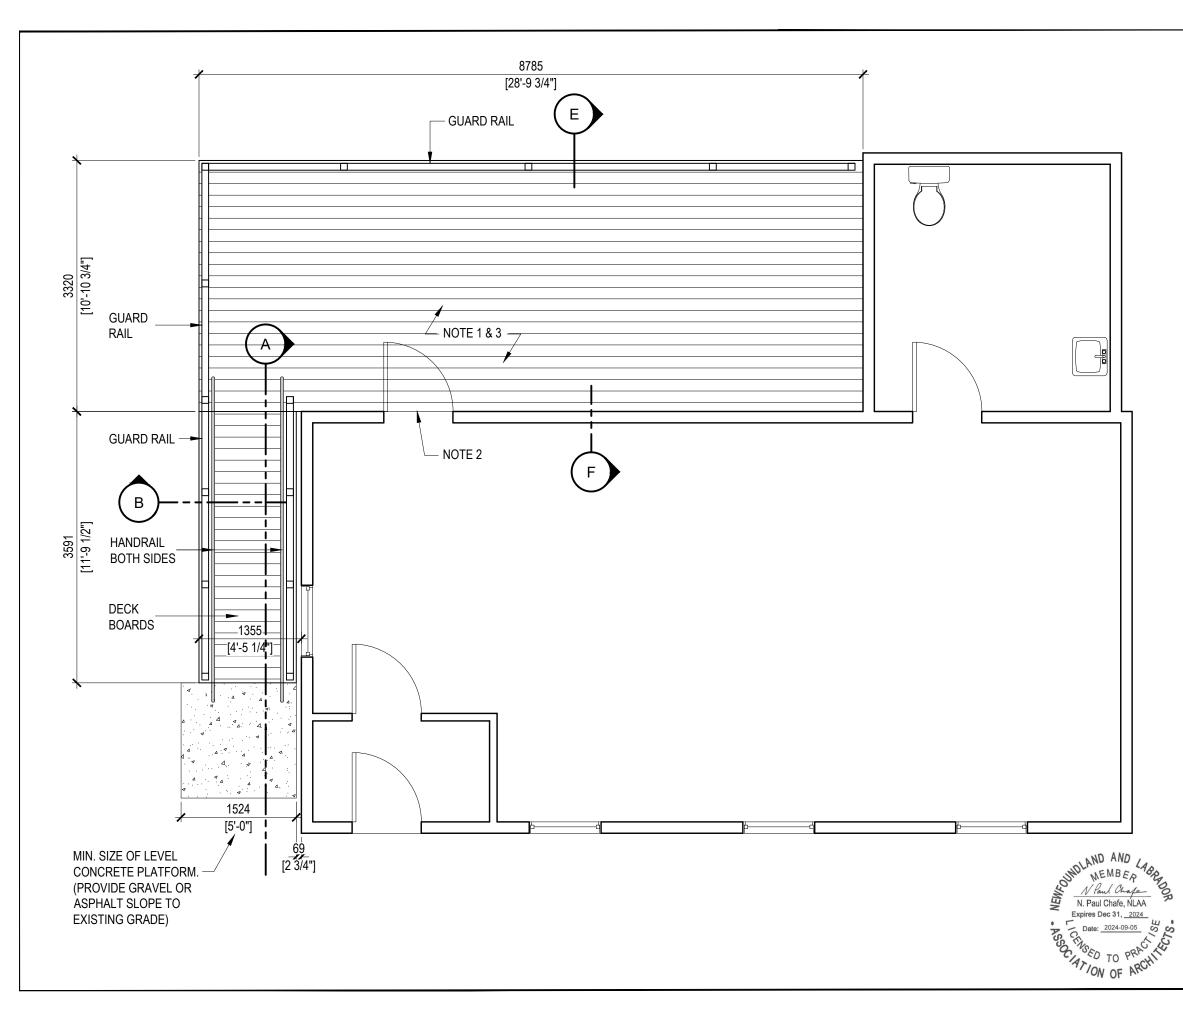

## PROPOSED NEW ACCESSIBLE DECK

FORMER OTTERBURY SCHOOL Harbour Grace, NL

ISSUED FOR PERMIT, SEPT 05, 2024 Project # 2409-01

202 Topsail Road St. John's, NL A1E 2B1 Tel: (709) 697-3532

5m 16ft.

| TS | WRULAND AND<br>NEMBER<br>Mand Charles<br>N. Paul Charles<br>N. Paul Charles<br>N. Paul Charles<br>N. Paul Charles<br>N. Paul Charles<br>Date: 2024-09-05<br>Date: 2024-09-05<br>NSD TO PRACHINE<br>MATON OF ARCHINE |                                                                                     |                                                               |          |    |  |
|----|---------------------------------------------------------------------------------------------------------------------------------------------------------------------------------------------------------------------|-------------------------------------------------------------------------------------|---------------------------------------------------------------|----------|----|--|
|    | 0<br>NO.                                                                                                                                                                                                            |                                                                                     | DR PERMIT<br>EVISION<br>ULC<br>HITECTUR<br>T. JOHN'S, NL, A1E | e + desi | GN |  |
|    | PROPOSED NEW<br>ACCESSIBLE DECK<br>FORMER OTTERBURY SCHOOL<br>HARBOUR GRACE, NL                                                                                                                                     |                                                                                     |                                                               |          |    |  |
|    | M                                                                                                                                                                                                                   | DRAWN BY<br>MRE SCALE<br>AS SHOWN DATE<br>August, 2024<br>DRAWING NUMBER<br>A5<br>0 |                                                               |          |    |  |