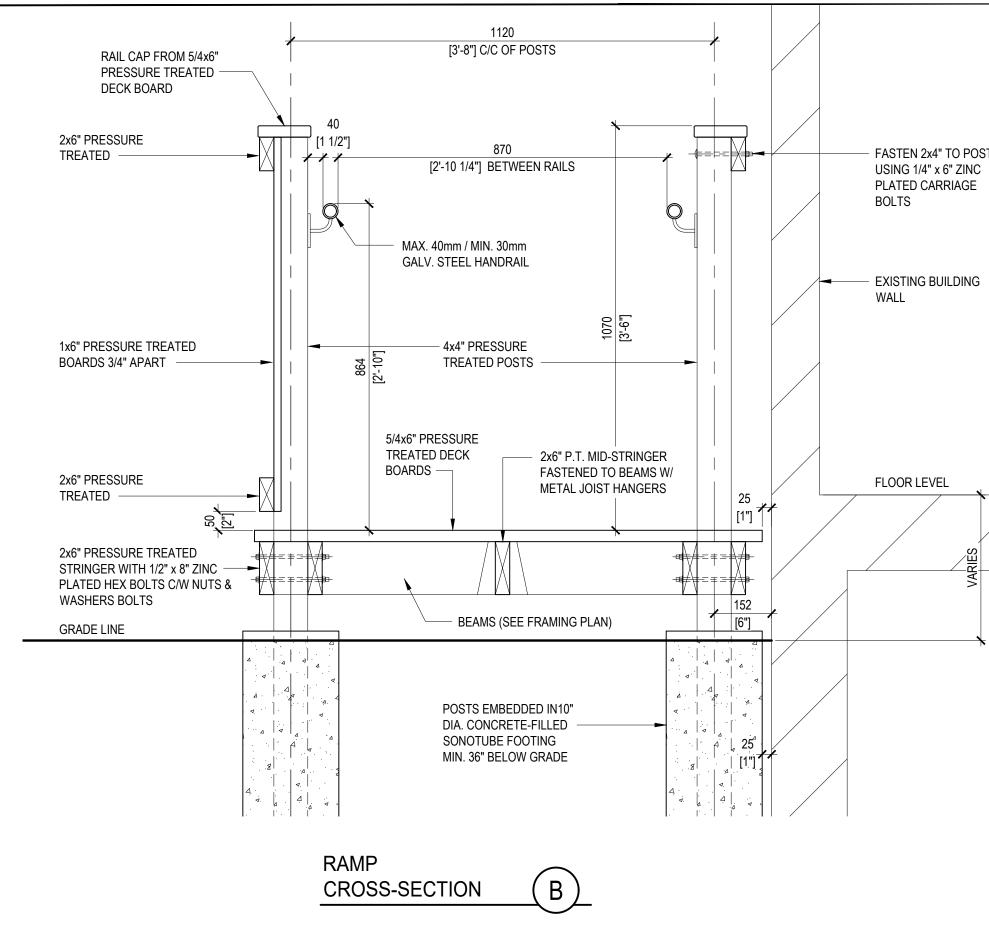

## PROPOSED NEW ACCESSIBLE DECK

FORMER OTTERBURY SCHOOL Harbour Grace, NL

ISSUED FOR PERMIT, SEPT 05, 2024 Project # 2409-01

202 Topsail Road St. John's, NL A1E 2B1 Tel: (709) 697-3532

5m 16ft.

| TS | WRULAND AND<br>NEMBER<br>Mand Charles<br>N. Paul Charles<br>N. Paul Charles<br>N. Paul Charles<br>N. Paul Charles<br>N. Paul Charles<br>Date: 2024-09-05<br>Date: 2024-09-05<br>NSD TO PRACHINE<br>MATON OF ARCHINE |                                                                                     |                                                               |          |    |  |
|----|---------------------------------------------------------------------------------------------------------------------------------------------------------------------------------------------------------------------|-------------------------------------------------------------------------------------|---------------------------------------------------------------|----------|----|--|
|    | 0<br>NO.                                                                                                                                                                                                            |                                                                                     | DR PERMIT<br>EVISION<br>ULC<br>HITECTUR<br>T. JOHN'S, NL, A1E | e + desi | GN |  |
|    | PROPOSED NEW<br>ACCESSIBLE DECK<br>FORMER OTTERBURY SCHOOL<br>HARBOUR GRACE, NL                                                                                                                                     |                                                                                     |                                                               |          |    |  |
|    | M                                                                                                                                                                                                                   | DRAWN BY<br>MRE SCALE<br>AS SHOWN DATE<br>August, 2024<br>DRAWING NUMBER<br>A5<br>0 |                                                               |          |    |  |